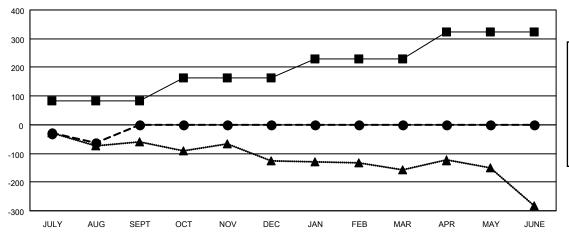

| Members               |            |   |                     |                                                    |
|-----------------------|------------|---|---------------------|----------------------------------------------------|
| RESULTS FOR 2022-2023 |            |   |                     |                                                    |
| QUARTER               | MEMBER GRO |   | ER GROWTH<br>ACTUAL | DROPPED<br>MEMBERS ACTUAL<br>(including transfers) |
| JULY/AUG/SE           | PT 83      | 3 | 94                  | 153                                                |
| OCT/NOV/DE            | C 79       | 9 | 0                   | 0                                                  |
| JAN/FEB/MAR           | ₹ 68       | 3 | 0                   | 0                                                  |
| APR/MAY/JUI           | NE 94      | 1 | 0                   | 0                                                  |

## GOALS AND ACTUAL MEMBERS CUMULATIVE

| _ | MEMBER | <b>GROWTH</b> | NET ( | GOAL |
|---|--------|---------------|-------|------|

- MEMBER GROWTH ACTUAL

▲ - LAST YEAR MEMBERSHIP ACTUAL

| DROPPED CLUBS: 0 |     | 49 CLUBS OF 291 ADDED 1 OR<br>MORE NEW MEMBERS | GENDER DISTRIBUTION        |                |  |
|------------------|-----|------------------------------------------------|----------------------------|----------------|--|
|                  |     |                                                | MALE                       | 5,248 (71.91%) |  |
|                  |     |                                                | FEMALE                     | 2,050 (28.09%) |  |
| DROPPED MEMBERS  |     |                                                | NON BINARY                 | 0 (0.00%)      |  |
| DECEASED         | 22  |                                                | PREFER NOT TO ANSWER       | 0 (0.00%)      |  |
| CLUB CANCELLED   | 0   |                                                | TOTAL FAMILY LINIT MEMBERS | 1.243          |  |
| OTHER            | 131 | CLICK HERE FOR CUMULATIVE                      | TOTAL FAMILY UNIT MEMBERS  | 1,243          |  |
| TOTAL            | 153 | MEMBERSHIP DATA                                | FAMILY MEMBERS PAYING HAL  | F 636          |  |