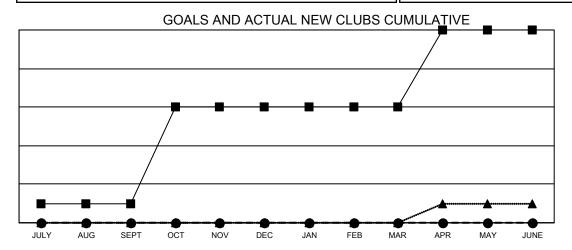

## Multiple District 26

| LOCATION: MISSOURI |
|--------------------|
|--------------------|

|               | Cluk          | os          |               |             |        |
|---------------|---------------|-------------|---------------|-------------|--------|
|               | RESULTS FOR   | R 2022-2023 |               |             |        |
| QUARTER       | NEW CLUB GOAL | NEW CLUBS   | DROPPED CLUBS | QUARTER     | MEMBER |
| JULY/AUG/SEPT | 1             | 0           | 0             | JULY/AUG/SE | EPT    |
| OCT/NOV/DEC   | 5             | 0           | 0             | OCT/NOV/DE  | C      |
| JAN/FEB/MAR   | 0             | 0           | 0             | JAN/FEB/MAI | R      |
| APR/MAY/JUNE  | 4             | 0           | 0             | APR/MAY/JU  | NE     |
|               |               |             |               |             |        |

- CURRENT YEAR GOALS FOR NEW CLUBS

- ● - CURRENT YEAR ACTUAL NEW CLUBS

- ▲ - LAST YEAR ACTUAL NEW CLUBS